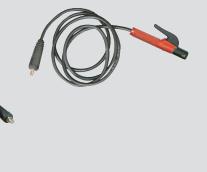

(dc-hf-puls)



### 161 W

It is an extremely compact and light TIG welding machine that meets the needs of the most demanding professionals thanks to its high level technology. It features a latest-generation microprocessor that makes this machine both technically very advanced and user-friendly. The always optimal ignition and perfectly stable arc and the completeness of the TIG functions make this generator a winner in its category. The inverter power source is the same as the electrode version and is particularly powerful, reliable and extensively tested. In addition, the procedures during the design phases, the checks and the final inspection guarantee maximum reliability of the machine and limit the chance of defects after sale.





Technology: Inverter supply: 1-phase Type: TIG





#### **Prior Welding**

Herculesweg 16 4338 PL Middelburg The Netherlands Tel: 0031-(0)118674074 E-mail: info@priorwelding.nl Web: www.priorwelding.nl





# 161 W (dc-hf-p)

| Туре                       |       | 161 W                 |
|----------------------------|-------|-----------------------|
|                            |       |                       |
| Weding                     |       |                       |
| elding scope (I2minI2max.) | Α     | 5-160                 |
| unloaded voltage MMA       | V -DC | 10-54                 |
| Dut ccle 100%              | А     | 100                   |
| Dut ccle 60%               | А     | 120                   |
| Dut ccle 30%               | А     | 160                   |
|                            |       |