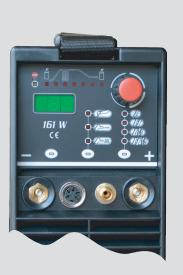

### 161 W

It is an extremely compact and light TIG welding machine that meets the needs of the most demanding professionals thanks to its high level technology. It features a latest-generation microprocessor that makes this machine both technically very advanced and user-friendly. The always optimal ignition and perfectly stable arc and the completeness of the TIG functions make this generator a winner in its category. The inverter power source is the same as the electrode version and is particularly powerful, reliable and extensively tested. In addition, the procedures during the design phases, the checks and the final inspection guarantee maximum reliability of the machine and limit the chance of defects after sale.

Technology: Inverter supply: 1-phase Type: TIG