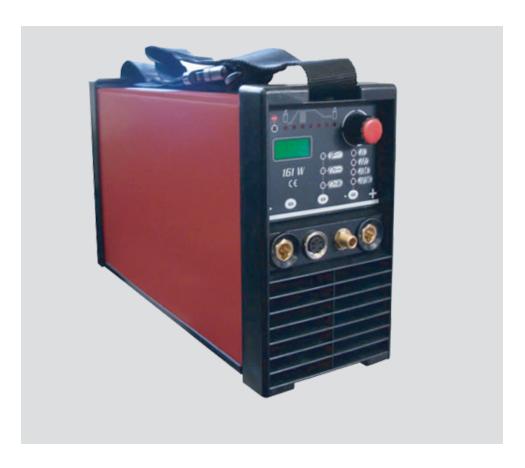

### 161 W

It is an extremely compact and light TIG welding machine that meets the needs of the most demanding professionals thanks to its high level technology. It features a latest-generation microprocessor that makes this machine both technically very advanced and user-friendly. The always optimal ignition and perfectly stable arc and the completeness of the TIG functions make this generator a winner in its category. The inverter power source is the same as the electrode version and is particularly powerful, reliable and extensively tested. In addition, the procedures during the design phases, the checks and the final inspection guarantee maximum reliability of the machine and limit the chance of defects after sale.

Technology: Inverter supply: 1-phase Type: TIG