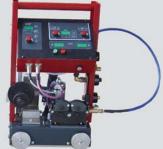

## LTS-127

The LTS 127 has been developed to combine with a Röwac Chopper MIG welding machine. The guidance of the machine is obtained by means of the "lobster principle".

The LTS 127 can easily be connected on the Röwac Chopper machines and takes over the complete function of the wire feed unit.

In addition, the latest in-house developed electronics guarantee the machine's accuracy.

- The LTS127 is equipped with:
- · 3 Adjustable welding programs
- · 2-stroke / 4-stroke
- $\cdot$  Preset digital volt and wire setting
- · Robust machine torch
- · 5 kg reel carrier
- · Digitally adjustable welding lengths