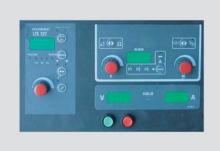

In addition, the latest in-house developed electronics guarantee the machine's accuracy.

- The LTS127 is equipped with:
- · 3 Adjustable welding programs
- · 2-stroke / 4-stroke
- $\cdot$  Preset digital volt and wire setting
- · Robust machine torch
- · 5 kg reel carrier
- · Digitally adjustable welding lengths

# LTS-127

(fillet weld machine)

| LTS-127                                          |                  |               |
|--------------------------------------------------|------------------|---------------|
| Propulsion engine                                |                  | stepper motor |
| Wire engine                                      | V                | 42            |
| Torch                                            | 550W             | bended        |
| Roller block                                     | 4x4              | SF            |
|                                                  | Scope            | Standard      |
| Pre gas                                          | 0,0 – 5,0 sec.   | 0,1 sec       |
| Velocity                                         | 0,1 – 1,27 m/min | 0,3 m/min     |
| Burn back time (depending on wirespeed)          | 20% - 300%       | 100%          |
| Post gas (depending on average weld ing current) | 20% - 200%       | 100%          |
| Choke                                            | 20% - 200%       | 100%          |
| Spot weld time                                   | 0,1 – 10,0 sec   | 1,0 sec.      |
| Correction wire speed in relation to display     | 75%-125%         | 100%          |