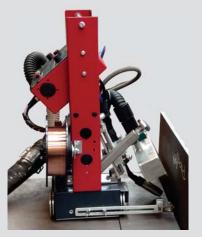

## LTS-127

The LTS 127 has been developed to combine with a Röwac Chopper MIG welding machine. The guidance of the machine is obtained by means of the "lobster principle".

The LTS 127 can easily be connected on the Röwac Chopper machines and takes over the complete function of the wire feed unit.

In addition, the latest in-house developed electronics guarantee the machine's accuracy.

- The LTS127 is equipped with:
- · 3 Adjustable welding programs
- · 2-stroke / 4-stroke
- $\cdot$  Preset digital volt and wire setting
- · Robust machine torch
- · 5 kg reel carrier
- · Digitally adjustable welding lengths

Also available with flue gas extraction nozzle to be connected to any supplied flue gas extraction system

Prior

Welding