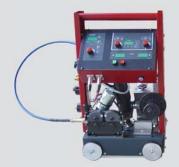

## LTS-127

The LTS 127 has been developed to combine with a Röwac Chopper MIG welding machine. The guidance of the machine is obtained by means of the "lobster principle".

The LTS 127 can easily be connected on the Röwac Chopper machines and takes over the complete function of the wire feed unit.

In addition, the latest in-house developed electronics guarantee the machine's accuracy.

- The LTS127 is equipped with:
- · 3 Adjustable welding programs
- · 2-stroke / 4-stroke
- $\cdot$  Preset digital volt and wire setting
- · Robust machine torch
- · 5 kg reel carrier
- · Digitally adjustable welding lengths