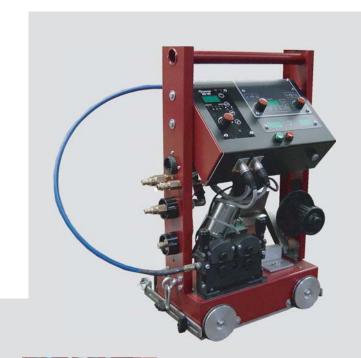

## LTS-127

The LTS 127 has been developed to combine with a Röwac Chopper MIG welding machine. The guidance of the machine is obtained by means of the "lobster principle".

The LTS 127 can easily be connected on the Röwac Chopper machines and takes over the complete function of the wire feed unit.

In addition, the latest in-house developed electronics guarantee the machine's accuracy.

- The LTS127 is equipped with:
- · 3 Adjustable welding programs
- · 2-stroke / 4-stroke
- $\cdot$  Preset digital volt and wire setting
- · Robust machine torch
- · 5 kg reel carrier
- · Digitally adjustable welding lengths

Also available with flue gas extraction nozzle to be connected to any supplied flue gas extraction system

Prior

Welding