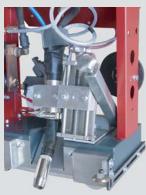

In addition, the latest in-house developed electronics guarantee the machine's accuracy.

- The LTS127 is equipped with:
- · 3 Adjustable welding programs
- · 2-stroke / 4-stroke
- $\cdot$  Preset digital volt and wire setting
- · Robust machine torch
- · 5 kg reel carrier
- · Digitally adjustable welding lengths