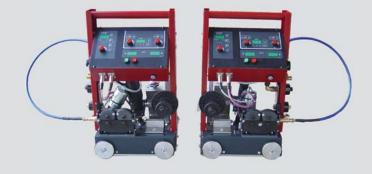

## LTS-127

The LTS 127 has been developed to combine with a Röwac Chopper MIG welding machine. The guidance of the machine is obtained by means of the "lobster principle".

The LTS 127 can easily be connected on the Röwac Chopper machines and takes over the complete function of the wire feed unit.

In addition, the latest in-house developed electronics guarantee the machine's accuracy.

- The LTS127 is equipped with:
- · 3 Adjustable welding programs
- · 2-stroke / 4-stroke
- $\cdot$  Preset digital volt and wire setting
- · Robust machine torch
- · 5 kg reel carrier
- · Digitally adjustable welding lengths