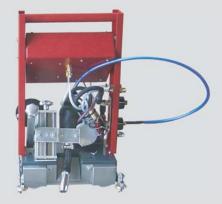

## LTS-127

The LTS 127 has been developed to combine with a Röwac Chopper MIG welding machine. The guidance of the machine is obtained by means of the "lobster principle".

The LTS 127 can easily be connected on the Röwac Chopper machines and takes over the complete function of the wire feed unit.

In addition, the latest in-house developed electronics guarantee the machine's accuracy.

- The LTS127 is equipped with:
- · 3 Adjustable welding programs
- · 2-stroke / 4-stroke
- $\cdot$  Preset digital volt and wire setting
- · Robust machine torch
- · 5 kg reel carrier
- · Digitally adjustable welding lengths