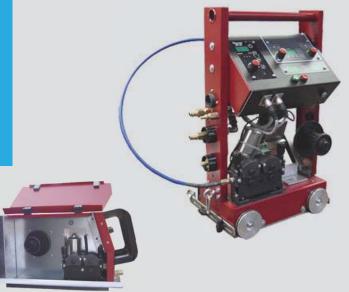

#### **CHOPPER**

Robust transformers with transistor technology and stepless adjustment. Digital arc length control for perfect welding results, microprocessor controlled wire feed for absolutely constant wire feed speed. Digital indication for welding current and voltage with guide values for welding, actual values during welding and Hold function for the values after welding. Digital indication for wire feed speed. Adjustable Hotstart prevents binding errors at the start of the seam. Optionally, control in the wire feed case or in the hum. Adjustable Downslope for filling the end crater. Parameters on the welding gun can be set and called up via optional PowerMaster welding gun. Adjustable gas pre and post flow, creep start. Serial with wire feed case. Case variants of your choice: workshop case, assembly case, shipyard case or robot case. Optionally with gas-cooled or water-cooled welding torch. Optional with interface for automation. Electrodes and gouges coated in series with welding process.