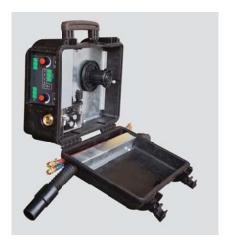

#### **CHOPPER**

Robust transformers with transistor technology and stepless adjustment. Digital arc length control for perfect welding results, microprocessor controlled wire feed for absolutely constant wire feed speed. Digital indication for welding current and voltage with guide values for welding, actual values during welding and Hold function for the values after welding. Digital indication for wire feed speed. Adjustable Hotstart prevents binding errors at the start of the seam. Optionally, control in the wire feed case or in the hum. Adjustable Downslope for filling the end crater. Parameters on the welding gun can be set and called up via optional PowerMaster welding gun. Adjustable gas pre and post flow, creep start. Serial with wire feed case. Case variants of your choice: workshop case, assembly case, shipyard case or robot case. Optionally with gas-cooled or water-cooled welding torch. Optional with interface for automation. Electrodes and gouges coated in series with welding process.