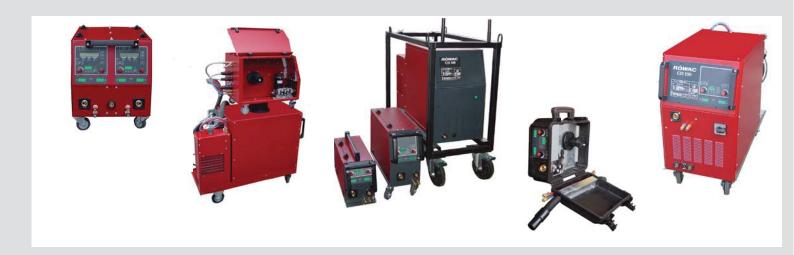

#### **CHOPPER**

Robust transformers with transistor technology and stepless adjustment. Digital arc length control for perfect welding results, microprocessor controlled wire feed for absolutely constant wire feed speed. Digital indication for welding current and voltage with guide values for welding, actual values during welding and Hold function for the values after welding. Digital indication for wire feed speed. Adjustable Hotstart prevents binding errors at the start of the seam. Optionally, control in the wire feed case or in the hum. Adjustable Downslope for filling the end crater. Parameters on the welding gun can be set and called up via optional PowerMaster welding gun. Adjustable gas pre and post flow, creep start. Serial with wire feed case. Case variants of your choice: workshop case, assembly case, shipyard case or robot case. Optionally with gas-cooled or water-cooled welding torch. Optional with interface for automation. Electrodes and gouges coated in series with welding process.

Technology: Chopper

Supply: 3 phase

Type: mig/mag mma gushing

# Chopper (mig/mag - mma)

| Туре                                 |     | ch 350  | ch 500  |
|--------------------------------------|-----|---------|---------|
| Process                              |     | mig/mag | mig/mag |
| Welding current (I2minI2max.) MMA    | А   | 30-350  | 30-500  |
| No load voltage mig/mag              | V   | 60      | 60      |
| Current at 60% workingcycle mig/mag  | А   | 350     | 500     |
| Current at 100% workingcycle mig/mag | А   | 271     | 390     |
| Mains voltage (50/60 Hz) 3-phase AC  | V   | 3x400   | 3x400   |
| Cos phi                              |     | 0.99    | 0.98    |
| Input                                | kVA | 12      | 23      |
| Protection class                     |     | IP 23   | IP 23   |
| Cooling                              |     | F       | F       |
| Weight                               | kg  | 100     | 110     |