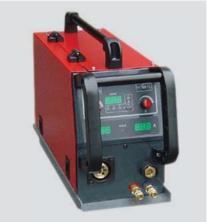

#### **CHOPPER**

Robust transformers with transistor technology and stepless adjustment. Digital arc length control for perfect welding results, microprocessor controlled wire feed for absolutely constant wire feed speed. Digital indication for welding current and voltage with guide values for welding, actual values during welding and Hold function for the values after welding. Digital indication for wire feed speed. Adjustable Hotstart prevents binding errors at the start of the seam. Optionally, control in the wire feed case or in the hum. Adjustable Downslope for filling the end crater. Parameters on the welding gun can be set and called up via optional PowerMaster welding gun. Adjustable gas pre and post flow, creep start. Serial with wire feed case. Case variants of your choice: workshop case, assembly case, shipyard case or robot case. Optionally with gas-cooled or water-cooled welding torch. Optional with interface for automation. Electrodes and gouges coated in series with welding process.

# Chopper (mig/mag - mma)

| Туре                                 |     | ch 350  | ch 500  |
|--------------------------------------|-----|---------|---------|
| Process                              |     | mig/mag | mig/mag |
| Welding current (I2minI2max.) MMA    | А   | 30-350  | 30-500  |
| No load voltage mig/mag              | V   | 60      | 60      |
| Current at 60% workingcycle mig/mag  | А   | 350     | 500     |
| Current at 100% workingcycle mig/mag | А   | 271     | 390     |
| Mains voltage (50/60 Hz) 3-phase AC  | V   | 3x400   | 3x400   |
| Cos phi                              |     | 0.99    | 0.98    |
| Input                                | kVA | 12      | 23      |
| Protection class                     |     | IP 23   | IP 23   |
| Cooling                              |     | F       | F       |
| Weight                               | kg  | 100     | 110     |