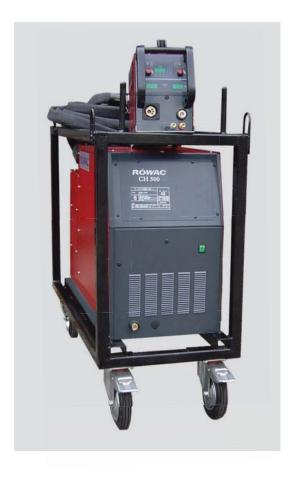

#### **CHOPPER**

Robust transformers with transistor technology and stepless adjustment. Digital arc length control for perfect welding results, microprocessor controlled wire feed for absolutely constant wire feed speed. Digital indication for welding current and voltage with guide values for welding, actual values during welding and Hold function for the values after welding. Digital indication for wire feed speed. Adjustable Hotstart prevents binding errors at the start of the seam. Optionally, control in the wire feed case or in the hum. Adjustable Downslope for filling the end crater. Parameters on the welding gun can be set and called up via optional PowerMaster welding gun. Adjustable gas pre and post flow, creep start. Serial with wire feed case. Case variants of your choice: workshop case, assembly case, shipyard case or robot case. Optionally with gas-cooled or water-cooled welding torch. Optional with interface for automation. Electrodes and gouges coated in series with welding process.

# Chopper (mig/mag - mma)

| Туре                                 |     | ch 350  | ch 500  |
|--------------------------------------|-----|---------|---------|
| Process                              |     | mig/mag | mig/mag |
| Welding current (I2minI2max.) MMA    | А   | 30-350  | 30-500  |
| No load voltage mig/mag              | V   | 60      | 60      |
| Current at 60% workingcycle mig/mag  | А   | 350     | 500     |
| Current at 100% workingcycle mig/mag | А   | 271     | 390     |
| Mains voltage (50/60 Hz) 3-phase AC  | V   | 3x400   | 3x400   |
| Cos phi                              |     | 0.99    | 0.98    |
| Input                                | kVA | 12      | 23      |
| Protection class                     |     | IP 23   | IP 23   |
| Cooling                              |     | F       | F       |
| Weight                               | kg  | 100     | 110     |