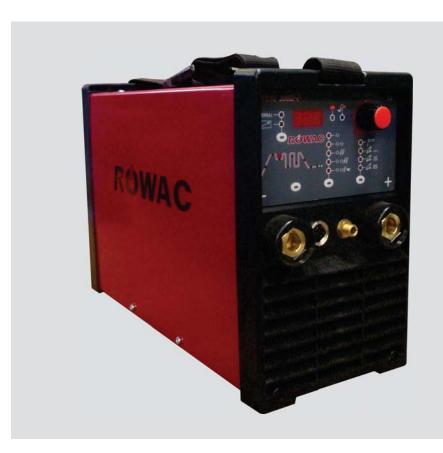

## 200 hf/p (dc-hf-p)

#### 200 HF/P

The 200 HF/P is a complete and very reliable TIG welding machine that meets the needs of the most demanding professionals due to its high level technology. It features a latest-generation microprocessor that makes this machine both technically very advanced and user-friendly. The always optimal ignition, perfectly stable arc and the completeness of the TIG functions make this generator a winner in its category. In addition, the procedures during the design phases, the checks and the final inspection guarantee maximum reliability of the machine and limit the chance of defects after sale.

Technology: Inverter Supply: 3-phase Type: TIG