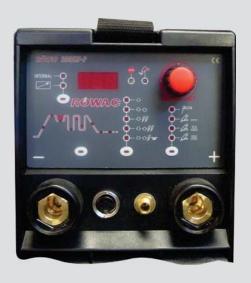

#### 200 HF/P

The 200 HF/P is a complete and very reliable TIG welding machine that meets the needs of the most demanding professionals due to its high level technology. It features a latest-generation microprocessor that makes this machine both technically very advanced and user-friendly. The always optimal ignition, perfectly stable arc and the completeness of the TIG functions make this generator a winner in its category. In addition, the procedures during the design phases, the checks and the final inspection guarantee maximum reliability of the machine and limit the chance of defects after sale.

Technology: Inverter Supply: 3-phase Type: TIG