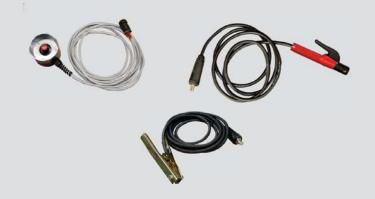

|
| Intake amperage I1(40%)     | А       | 14,5                 |
| Power factor                | cos phi | 0,85                 |
| Fuse                        | A/tr    | 10                   |
| Machine                     |         |                      |
| Construction norm           |         | EN60974-1 / EN 50199 |
| Protection norm             |         | IP 23                |
| Insulation class            |         | Н                    |
| Cooling method              |         | AF                   |
| Weight                      | kg      | 10                   |
| Dimensions                  | mm      | 160x400x260          |
|                             |         |                      |





### **Accessories:**

welding cable grounding cable tig torch remote control



## **Prior Welding**

Herculesweg 16 4338 PL Middelburg The Netherlands Tel: 0031-(0)118674074 E-mail: info@priorwelding.nl Web: www.priorwelding.nl