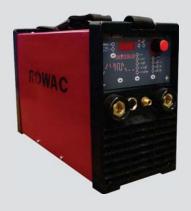

#### 200 HF/P

The 200 HF/P is a complete and very reliable TIG welding machine that meets the needs of the most demanding professionals due to its high level technology. It features a latest-generation microprocessor that makes this machine both technically very advanced and user-friendly. The always optimal ignition, perfectly stable arc and the completeness of the TIG functions make this generator a winner in its category. In addition, the procedures during the design phases, the checks and the final inspection guarantee maximum reliability of the machine and limit the chance of defects after sale.

Technology: Inverter Supply: 3-phase Type: TIG