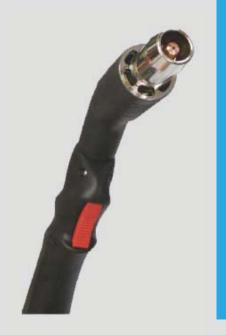

## RGA 350-W

The RGA-350-W smoke extraction torch reduces the exposure of the welder welding fumes and can be used without problems on existing MIG-MAG welding equipment.

The design of the ergonomic handle with ball joint ensures excellent handling of the torch.

By using high-quality materials, a torch has been developed with a high amperage that is still in the hand.

Due to the air control slider integrated on the hanging handle during the welding can easily be regulated as required.

Adjustable slide

Tel: 0031-(0)118674074 E-mail: info@priorwelding.nl Web: www.priorwelding.nl