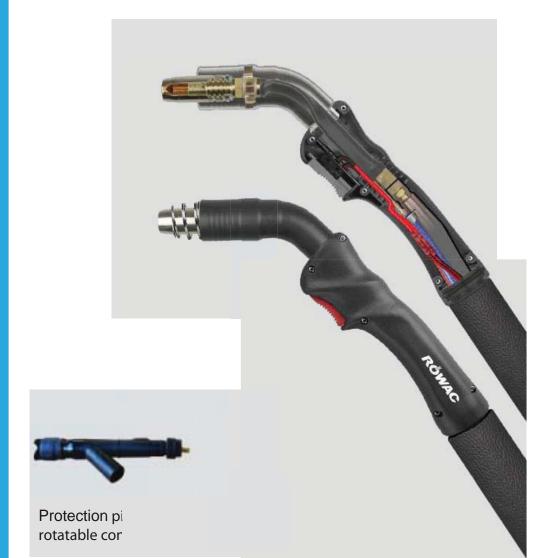

## RGA 350-W

The RGA-350-W smoke extraction torch reduces the exposure of the welder welding fumes and can be used without problems on existing MIG-MAG welding equipment.

The design of the ergonomic handle with ball joint ensures excellent handling of the torch.

By using high-quality materials, a torch has been developed with a high amperage that is still in the hand.

Due to the air control slider integrated on the hanging handle during the welding can easily be regulated as required.

Adjustable slide

Tel: 0031-(0)118674074 E-mail: info@priorwelding.nl Web: www.priorwelding.nl