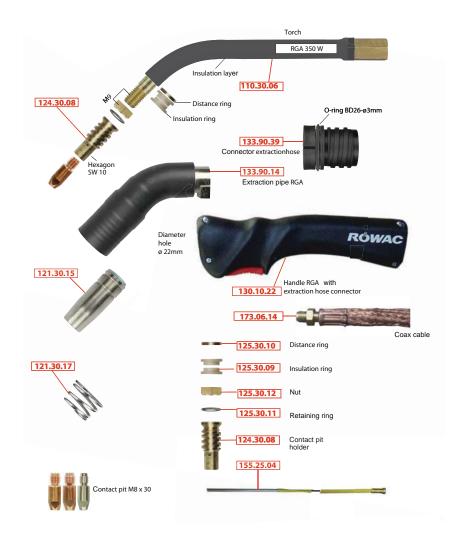

### **RGA 350 W**

Welding

RGA-350-W 3m. 103.30.03 RGA-350-W 4m. 103.30.04 RGA-350-W 5m. 103.30.05