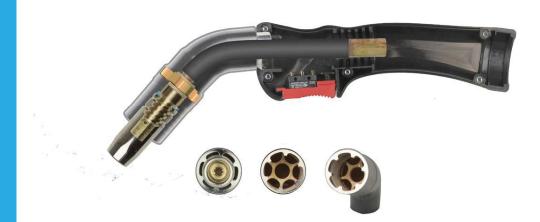

## RGA 350-W

The RGA-350-W smoke extraction torch reduces the exposure of the welder welding fumes and can be used without problems on existing MIG-MAG welding equipment.

The design of the ergonomic handle with ball joint ensures excellent handling of the torch.

By using high-quality materials, a torch has been developed with a high amperage that is still in the hand.

Due to the air control slider integrated on the hanging handle during the welding can easily be regulated as required.