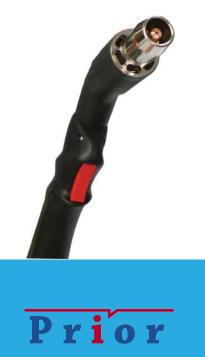

## RGA 350-W

The RGA-350-W smoke extraction torch reduces the exposure of the welder welding fumes and can be used without problems on existing MIG-MAG welding equipment.

The design of the ergonomic handle with ball joint ensures excellent handling of the torch.

By using high-quality materials, a torch has been developed with a high amperage that is still in the hand.

Due to the air control slider integrated on the hanging handle during the welding can easily be regulated as required.

Adjustable slide

Tel: 0031-(0)118674074 E-mail: info@priorwelding.nl Web: www.priorwelding.nl

### **RGA 350 W**

Welding

RGA-350-W 3m. 103.30.03 RGA-350-W 4m. 103.30.04 RGA-350-W 5m. 103.30.05