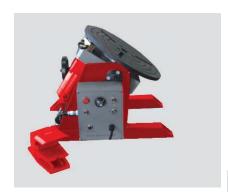

## **TB** manipulator

The TB series is a robust, easy-to-use manipulator which requires little maintenance. Quality is guaranteed by the selected components, a smooth rotation of the table and low maintenance costs are the result. Placing the drive motors and reduction boxes within the main frame has the advantage that they are protected against possible external damage. In order to be able to center the workpiece, mounting grooves have been made in the turntable to make it run faster. Furthermore, a frequency controller has been used to achieve a constant speed of rotation. The TB series is delivered including remote control with digital readout, which makes accurate adjustment

easy.