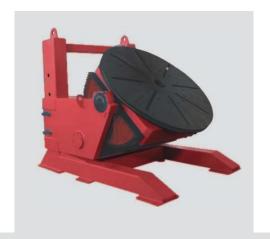

## **TB** manipulator

The TB series is a robust, easy-to-use manipulator which requires little maintenance. Quality is guaranteed by the selected components, a smooth rotation of the table and low maintenance costs are the result. Placing the drive motors and reduction boxes within the main frame has the advantage that they are protected against possible external damage. In order to be able to center the workpiece, mounting grooves have been made in the turntable to make it run faster. Furthermore, a frequency controller has been used to achieve a constant speed of rotation. The TB series is delivered including remote control with digital readout, which makes accurate adjustment

easy.