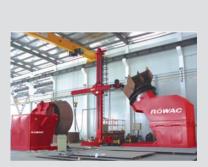

## **TB** manipulator

The TB series is a robust, easy-to-use manipulator which requires little maintenance. Quality is guaranteed by the selected components, a smooth rotation of the table and low maintenance costs are the result. Placing the drive motors and reduction boxes within the main frame has the advantage that they are protected against possible external damage. In order to be able to center the workpiece, mounting grooves have been made in the turntable to make it run faster. Furthermore, a frequency controller has been used to achieve a constant speed of rotation. The TB series is delivered including remote control with digital readout, which makes accurate adjustment

easy.