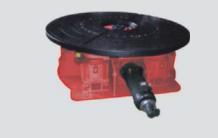

## **TB** manipulator

The TB series is a robust, easy-to-use manipulator which requires little maintenance. Quality is guaranteed by the selected components, a smooth rotation of the table and low maintenance costs are the result. Placing the drive motors and reduction boxes within the main frame has the advantage that they are protected against possible external damage. In order to be able to center the workpiece, mounting grooves have been made in the turntable to make it run faster. Furthermore, a frequency controller has been used to achieve a constant speed of rotation. The TB series is delivered including remote control with digital readout, which makes accurate adjustment

easy.