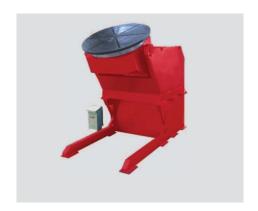

## **TB** manipulator

The TB series is a robust, easy-to-use manipulator which requires little maintenance. Quality is guaranteed by the selected components, a smooth rotation of the table and low maintenance costs are the result. Placing the drive motors and reduction boxes within the main frame has the advantage that they are protected against possible external damage. In order to be able to center the workpiece, mounting grooves have been made in the turntable to make it run faster. Furthermore, a frequency controller has been used to achieve a constant speed of rotation. The TB series is delivered including remote control with digital readout, which makes accurate adjustment

easy.