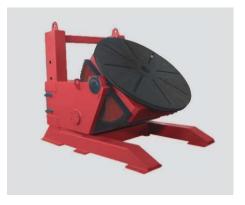

## **TB** manipulator

The TB series is a robust, easy-to-use manipulator which requires little maintenance. Quality is guaranteed by the selected components, a smooth rotation of the table and low maintenance costs are the result. Placing the drive motors and reduction boxes within the main frame has the advantage that they are protected against possible external damage. In order to be able to center the workpiece, mounting grooves have been made in the turntable to make it run faster. Furthermore, a frequency controller has been used to achieve a constant speed of rotation. The TB series is delivered including remote control with digital readout, which makes accurate adjustment

easy.