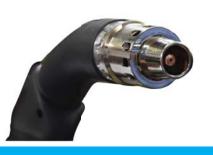

## RGA 450 SC

The RGA 450 SC smoke extraction torch reduces the exposure of the welder to welding fumes and can be used without problems on existing MIG-MAG welding equipment.

The design of the ergonomic handle with ball joint ensures excellent handling of the torch.

By using high-quality materials, a torch has been developed with a high amperage that is still in the hand. Due to the air control slider integrated on the hanging handle during the welding can easily be regulated as required.