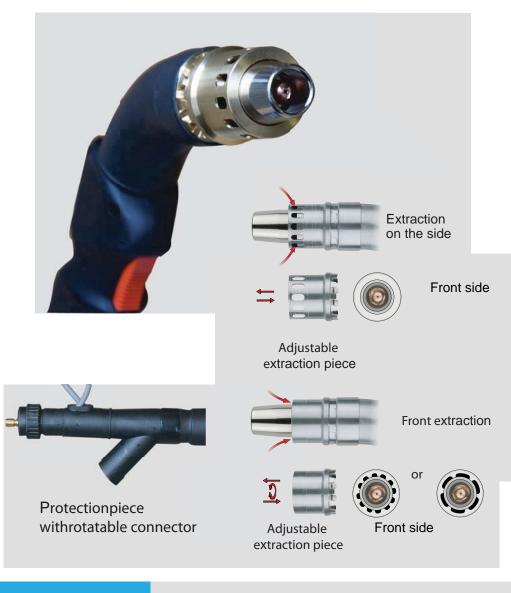

## RGA 450 SC

The RGA 450 SC smoke extraction torch reduces the exposure of the welder to welding fumes and can be used without problems on existing MIG-MAG welding equipment.

The design of the ergonomic handle with ball joint ensures excellent handling of the torch.

By using high-quality materials, a torch has been developed with a high amperage that is still in the hand. Due to the air control slider integrated on the hanging handle during the welding can easily be regulated as required.

Adjustable slide

Tel: 0031-(0)118674074 E-mail: info@priorwelding.nl Web: www.priorwelding.nl