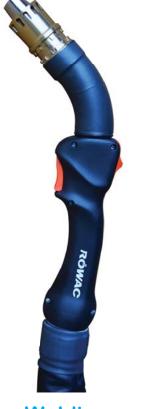

## RGA 450 SC

The RGA 450 SC smoke extraction torch reduces the exposure of the welder to welding fumes and can be used without problems on existing MIG-MAG welding equipment.

The design of the ergonomic handle with ball joint ensures excellent handling of the torch.

By using high-quality materials, a torch has been developed with a high amperage that is still in the hand. Due to the air control slider integrated on the hanging handle during the welding can easily be regulated as required.

# RGA 450 SC