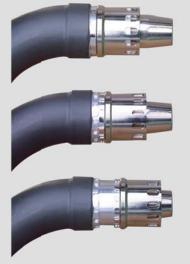

## RGA 450 SC

The RGA 450 SC smoke extraction torch reduces the exposure of the welder to welding fumes and can be used without problems on existing MIG-MAG welding equipment.

The design of the ergonomic handle with ball joint ensures excellent handling of the torch.

By using high-quality materials, a torch has been developed with a high amperage that is still in the hand. Due to the air control slider integrated on the hanging handle during the welding can easily be regulated as required.