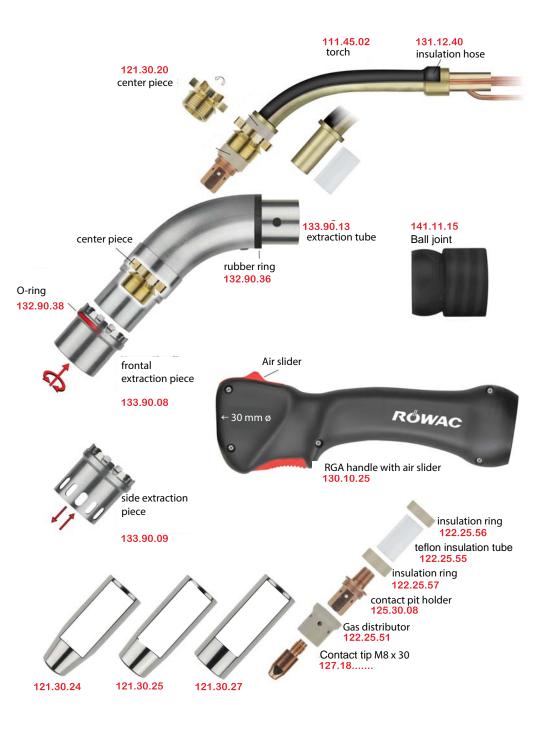

### RŮWAC

## RGA 450 SC



The RGA 450 SC smoke extraction torch reduces the exposure of the welder to welding fumes and can be used without problems on existing MIG-MAG welding equipment.

The design of the ergonomic handle with ball joint ensures excellent handling of the torch.

By using high-quality materials, a torch has been developed with a high amperage that is still in the hand. Due to the air control slider integrated on the hanging handle during the welding can easily be regulated as required.









Adjustable slide



Tel: 0031-(0)118674074 E-mail: info@priorwelding.nl Web: www.priorwelding.nl

### **Prior Welding**

Herculesweg 16 4338 PL Middelburg The Netherlands

## RÖWAC

# RGA 450 SC



### **RGA 450 SC**









Tel: 0031-(0)118674074 E-mail: info@priorwelding.nl Web: www.priorwelding.nl

#### **Prior Welding**

Herculesweg 16 4338 PL Middelburg The Netherlands